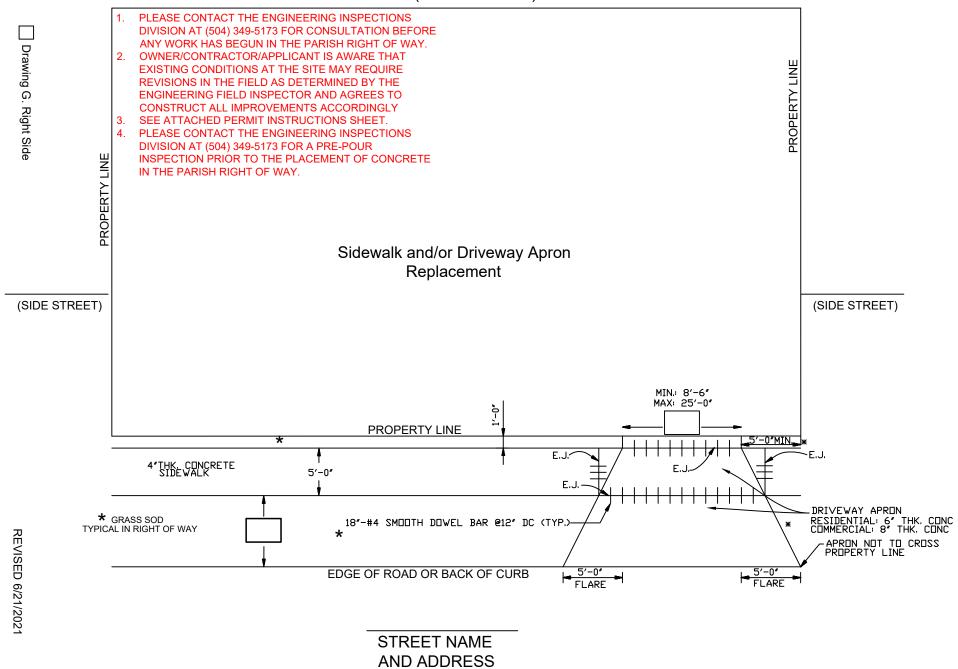

## **Description of Work: (Please Complete)**

| Add        | Address of Property:                                                                                                                                                                                                                                 |         |                                                      |                                          |                               |                              |                   |        |          |          |          |            |
|------------|------------------------------------------------------------------------------------------------------------------------------------------------------------------------------------------------------------------------------------------------------|---------|------------------------------------------------------|------------------------------------------|-------------------------------|------------------------------|-------------------|--------|----------|----------|----------|------------|
|            | Please check all that apply:                                                                                                                                                                                                                         |         |                                                      |                                          |                               |                              |                   |        |          |          |          |            |
|            | New Residential Construction Building Permit #                                                                                                                                                                                                       |         |                                                      |                                          |                               |                              |                   |        |          |          |          |            |
|            | Existing Residential                                                                                                                                                                                                                                 |         |                                                      |                                          |                               |                              |                   |        |          |          |          |            |
|            | Replace or widen existing:                                                                                                                                                                                                                           |         |                                                      |                                          |                               |                              |                   |        |          |          |          |            |
|            | ☐ Install secondary driveway                                                                                                                                                                                                                         |         |                                                      |                                          |                               |                              |                   |        |          |          |          |            |
| Driv       | Driveway Type: ☐Single ☐ Double ☐ Circular ☐Other                                                                                                                                                                                                    |         |                                                      |                                          |                               |                              |                   |        |          |          |          |            |
| <u>Dri</u> | ve                                                                                                                                                                                                                                                   | way P   | ermit                                                | Require                                  | ements                        | Check                        | <u>dist</u>       |        |          |          |          |            |
|            | Αd                                                                                                                                                                                                                                                   | current | survey                                               |                                          |                               |                              |                   |        |          |          |          |            |
|            | Th                                                                                                                                                                                                                                                   | e comp  | oleted s                                             | ketch pa                                 | age whic                      | ch applie                    | es to yo          | ur pı  | roposal  | . Choose | from the | following: |
|            | A                                                                                                                                                                                                                                                    | A       | В                                                    | С                                        | D                             | E                            | F                 | G      | Н        |          |          |            |
|            | <ul> <li>Provide the following information in the blank boxes on the provided sketch:</li> <li>Width of driveway(s) along front property line (property side of sidewalk);</li> <li>Distance from street edge to street side of sidewalk.</li> </ul> |         |                                                      |                                          |                               |                              |                   |        |          |          |          |            |
|            | For circular driveways, provide the following additional information:                                                                                                                                                                                |         |                                                      |                                          |                               |                              |                   |        |          |          |          |            |
|            | <ul> <li>Distance between the two proposed driveways along the front property line;</li> <li>Distance from the sidewalk to the inside edge of the curved portion of the driveway;</li> </ul>                                                         |         |                                                      |                                          |                               |                              |                   |        |          |          |          |            |
|            |                                                                                                                                                                                                                                                      | 0       | Width                                                | of the c                                 | curved p                      | ortion o                     | f the dr          | ivew   | ay.      |          |          |            |
|            | 0                                                                                                                                                                                                                                                    | Show    | Fire In Gates Utility Strees Trees Wate Traffi Catch | Hydrant/\s/Fences<br>Poles/G<br>t Lights | Valves<br>Suy Wire<br>s)/Sewe | es<br>er Cleand<br>nlets, Ma | out(s)<br>anholes | s, and | d Yard l |          | es:      |            |

#### **DRIVEWAY AND SIDEWALK PERMIT REQUIREMENTS**

**APPROVED PERMIT:** The attached driveway permit drawing is approved for locational purposes only. The General Notes listed below must be addressed at the time of construction.

#### **General Notes:**

**STANDARDS:** All driveways and sidewalks must be in accordance with the latest Jefferson Parish Department of Public Works Standard Details. The standards can be found online at <a href="http://www.jeffparish.net">http://www.jeffparish.net</a> under Engineering Department – *Public Works Standard Details*.

**ELEVATIONS/SLOPES:** Driveway and Sidewalk elevations and slopes are set by ADA Standards and Jefferson Parish Department of Publics Works Standards and enforced by the Jefferson Parish Engineering Department Inspectors. It is the architect, contractor, and/or property owners' responsibility to design slopes and elevations on private property to adequately tie-in to right-of-way requirements.

UTILITY OFFSET MINIMUM: No portion of any driveway shall be located within four (4') feet of any fire hydrant, utility poles, drain/catch basin, or any other surface utility within the public right-of-way. The applicant, at his or her expense, may have the surface utility moved or modified, if the public utility agency determines that the move or modification will not detrimentally affect the service.

#### **PERMIT INSTRUCTIONS**

- 1. Call for a pre-pour when all driveway aprons and sidewalks are completely formed and pins installed in the expansion joints;
- 2. Allow up to 2 working days for inspections;
- 3. Asphalt streets general rule:
  - a. Engineering Inspector to set elevations;
- 4. Aprons general rules:
  - a. The standard slope may not exceed 5%;
  - b. Aprons and driveway sidewalks must have a 6" depth for residential, 8" for commercial;
  - c. 3/4" Pre-molded expansion material must be installed at the concrete curb for the apron;
- 5. Sidewalks general rules:
  - a. If existing sidewalks are to remain, all trip hazards must be eliminated before the final inspection;
  - b. A 5' green space is required between the side property lines at the bottom and top of the sidewalk in the Right of Way;
  - c. Box in all walk ways with expansion joints in sidewalks;
  - d. Sidewalk maximum cross slope is 1/4": 1';
  - e. Sidewalk linear transition maximum slope is 1": 20" or 5%;
- 6. If applicable, Parish Arborist must investigate the existing condition of trees in the Parish right of way affecting pavement to determine if the tree roots can be grinded. All existing concrete surrounding the tree must be removed before the Parish Arborist will investigate.
- 7. Chain walls must terminate at the property line;
- 8. Any drain inlets in the Right of Way must be protected from sand and debris from entering it during construction;
- 9. Brick pavers, brick mailboxes, and drain pop ups in the Right of Way require a signed waiver. Contact the Department of Engineering Inspections at: (504) 349-5173 for more information;
- 10. All required sod in the right of way must be in place before the final inspection.