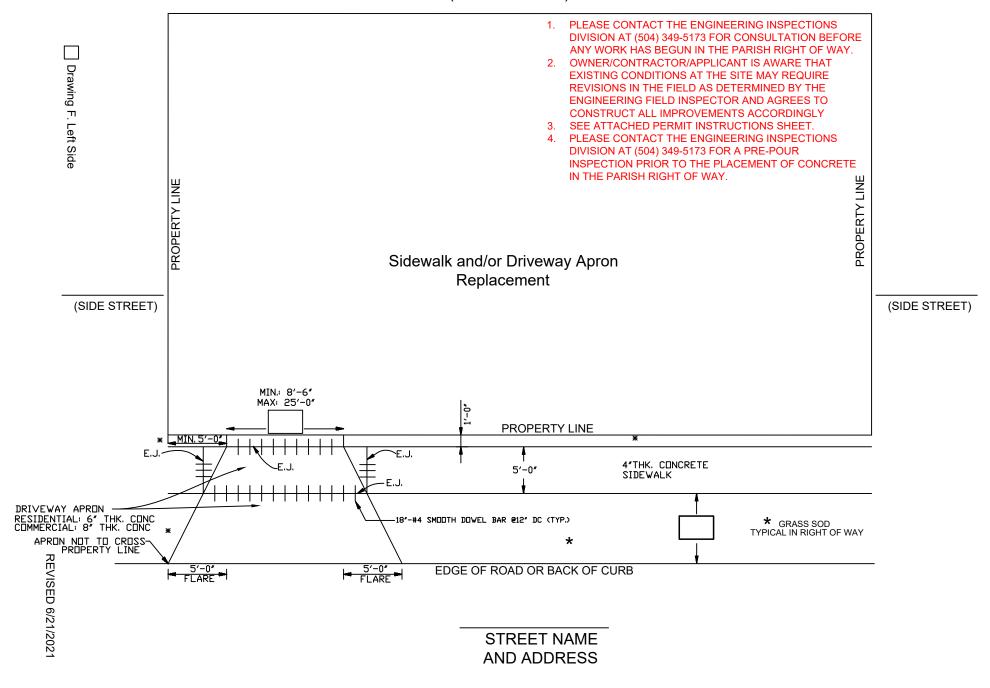

## **Description of Work: (Please Complete)**

| Add        | Address of Property:                                                                                                                                                                                                                                 |         |                                                      |                                          |                               |                              |                   |        |          |          |          |            |
|------------|------------------------------------------------------------------------------------------------------------------------------------------------------------------------------------------------------------------------------------------------------|---------|------------------------------------------------------|------------------------------------------|-------------------------------|------------------------------|-------------------|--------|----------|----------|----------|------------|
|            | Please check all that apply:                                                                                                                                                                                                                         |         |                                                      |                                          |                               |                              |                   |        |          |          |          |            |
|            | New Residential Construction Building Permit #                                                                                                                                                                                                       |         |                                                      |                                          |                               |                              |                   |        |          |          |          |            |
|            | Existing Residential                                                                                                                                                                                                                                 |         |                                                      |                                          |                               |                              |                   |        |          |          |          |            |
|            | Replace or widen existing:                                                                                                                                                                                                                           |         |                                                      |                                          |                               |                              |                   |        |          |          |          |            |
|            | ☐ Install secondary driveway                                                                                                                                                                                                                         |         |                                                      |                                          |                               |                              |                   |        |          |          |          |            |
| Driv       | Driveway Type: ☐Single ☐ Double ☐ Circular ☐Other                                                                                                                                                                                                    |         |                                                      |                                          |                               |                              |                   |        |          |          |          |            |
| <u>Dri</u> | ve                                                                                                                                                                                                                                                   | way P   | ermit                                                | Require                                  | ements                        | Check                        | <u>dist</u>       |        |          |          |          |            |
|            | Αd                                                                                                                                                                                                                                                   | current | survey                                               |                                          |                               |                              |                   |        |          |          |          |            |
|            | Th                                                                                                                                                                                                                                                   | e comp  | oleted s                                             | ketch pa                                 | age whic                      | ch applie                    | es to yo          | ur pı  | roposal  | . Choose | from the | following: |
|            | A                                                                                                                                                                                                                                                    | A       | В                                                    | С                                        | D                             | E                            | F                 | G      | Н        |          |          |            |
|            | <ul> <li>Provide the following information in the blank boxes on the provided sketch:</li> <li>Width of driveway(s) along front property line (property side of sidewalk);</li> <li>Distance from street edge to street side of sidewalk.</li> </ul> |         |                                                      |                                          |                               |                              |                   |        |          |          |          |            |
|            | For circular driveways, provide the following additional information:                                                                                                                                                                                |         |                                                      |                                          |                               |                              |                   |        |          |          |          |            |
|            | <ul> <li>Distance between the two proposed driveways along the front property line;</li> <li>Distance from the sidewalk to the inside edge of the curved portion of the driveway;</li> </ul>                                                         |         |                                                      |                                          |                               |                              |                   |        |          |          |          |            |
|            |                                                                                                                                                                                                                                                      | 0       | Width                                                | of the c                                 | curved p                      | ortion o                     | f the dr          | ivew   | ay.      |          |          |            |
|            | 0                                                                                                                                                                                                                                                    | Show    | Fire In Gates Utility Strees Trees Wate Traffi Catch | Hydrant/\s/Fences<br>Poles/G<br>t Lights | Valves<br>Suy Wire<br>s)/Sewe | es<br>er Cleand<br>nlets, Ma | out(s)<br>anholes | s, and | d Yard l |          | es:      |            |

#### **DRIVEWAY AND SIDEWALK PERMIT REQUIREMENTS**

**APPROVED PERMIT:** The attached driveway permit drawing is approved for locational purposes only. The General Notes listed below must be addressed at the time of construction.

#### **General Notes:**

**STANDARDS:** All driveways and sidewalks must be in accordance with the latest Jefferson Parish Department of Public Works Standard Details. The standards can be found online at <a href="http://www.jeffparish.net">http://www.jeffparish.net</a> under Engineering Department – *Public Works Standard Details*.

**ELEVATIONS/SLOPES:** Driveway and Sidewalk elevations and slopes are set by ADA Standards and Jefferson Parish Department of Publics Works Standards and enforced by the Jefferson Parish Engineering Department Inspectors. It is the architect, contractor, and/or property owners' responsibility to design slopes and elevations on private property to adequately tie-in to right-of-way requirements.

UTILITY OFFSET MINIMUM: No portion of any driveway shall be located within four (4') feet of any fire hydrant, utility poles, drain/catch basin, or any other surface utility within the public right-of-way. The applicant, at his or her expense, may have the surface utility moved or modified, if the public utility agency determines that the move or modification will not detrimentally affect the service.

#### **PERMIT INSTRUCTIONS**

- 1. Call for a pre-pour when all driveway aprons and sidewalks are completely formed and pins installed in the expansion joints;
- 2. Allow up to 2 working days for inspections;
- 3. Asphalt streets general rule:
  - a. Engineering Inspector to set elevations;
- 4. Aprons general rules:
  - a. The standard slope may not exceed 5%;
  - b. Aprons and driveway sidewalks must have a 6" depth for residential, 8" for commercial;
  - c. 3/4" Pre-molded expansion material must be installed at the concrete curb for the apron;
- 5. Sidewalks general rules:
  - a. If existing sidewalks are to remain, all trip hazards must be eliminated before the final inspection;
  - b. A 5' green space is required between the side property lines at the bottom and top of the sidewalk in the Right of Way;
  - c. Box in all walk ways with expansion joints in sidewalks;
  - d. Sidewalk maximum cross slope is 1/4": 1';
  - e. Sidewalk linear transition maximum slope is 1": 20" or 5%;
- 6. If applicable, Parish Arborist must investigate the existing condition of trees in the Parish right of way affecting pavement to determine if the tree roots can be grinded. All existing concrete surrounding the tree must be removed before the Parish Arborist will investigate.
- 7. Chain walls must terminate at the property line;
- 8. Any drain inlets in the Right of Way must be protected from sand and debris from entering it during construction;
- 9. Brick pavers, brick mailboxes, and drain pop ups in the Right of Way require a signed waiver. Contact the Department of Engineering Inspections at: (504) 349-5173 for more information;
- 10. All required sod in the right of way must be in place before the final inspection.