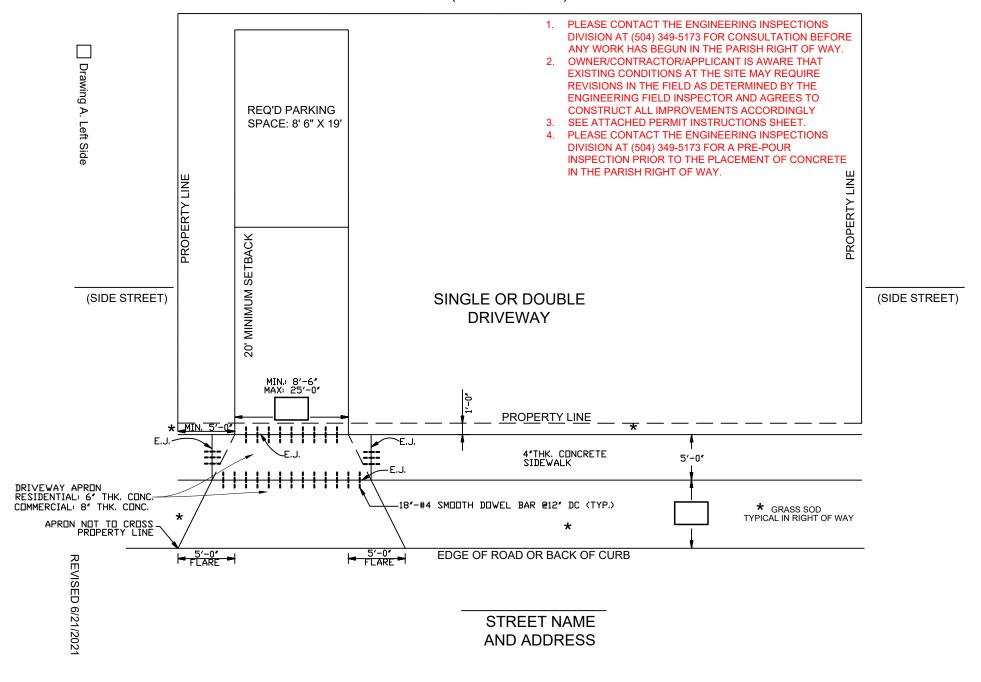

## **Description of Work: (Please Complete)**

| Add        | Address of Property:                                                                                                                                                                                                                                 |         |                                                      |                                          |                               |                              |                   |        |          |          |          |            |
|------------|------------------------------------------------------------------------------------------------------------------------------------------------------------------------------------------------------------------------------------------------------|---------|------------------------------------------------------|------------------------------------------|-------------------------------|------------------------------|-------------------|--------|----------|----------|----------|------------|
|            | Please check all that apply:                                                                                                                                                                                                                         |         |                                                      |                                          |                               |                              |                   |        |          |          |          |            |
|            | New Residential Construction Building Permit #                                                                                                                                                                                                       |         |                                                      |                                          |                               |                              |                   |        |          |          |          |            |
|            | Existing Residential                                                                                                                                                                                                                                 |         |                                                      |                                          |                               |                              |                   |        |          |          |          |            |
|            | Replace or widen existing:                                                                                                                                                                                                                           |         |                                                      |                                          |                               |                              |                   |        |          |          |          |            |
|            | ☐ Install secondary driveway                                                                                                                                                                                                                         |         |                                                      |                                          |                               |                              |                   |        |          |          |          |            |
| Driv       | Driveway Type: ☐Single ☐ Double ☐ Circular ☐Other                                                                                                                                                                                                    |         |                                                      |                                          |                               |                              |                   |        |          |          |          |            |
| <u>Dri</u> | ve                                                                                                                                                                                                                                                   | way P   | ermit                                                | Require                                  | ements                        | Check                        | <u>dist</u>       |        |          |          |          |            |
|            | Αd                                                                                                                                                                                                                                                   | current | survey                                               |                                          |                               |                              |                   |        |          |          |          |            |
|            | Th                                                                                                                                                                                                                                                   | e comp  | oleted s                                             | ketch pa                                 | age whic                      | ch applie                    | es to yo          | ur pı  | roposal  | . Choose | from the | following: |
|            | A                                                                                                                                                                                                                                                    | A       | В                                                    | С                                        | D                             | E                            | F                 | G      | Н        |          |          |            |
|            | <ul> <li>Provide the following information in the blank boxes on the provided sketch:</li> <li>Width of driveway(s) along front property line (property side of sidewalk);</li> <li>Distance from street edge to street side of sidewalk.</li> </ul> |         |                                                      |                                          |                               |                              |                   |        |          |          |          |            |
|            | For circular driveways, provide the following additional information:                                                                                                                                                                                |         |                                                      |                                          |                               |                              |                   |        |          |          |          |            |
|            | <ul> <li>Distance between the two proposed driveways along the front property line;</li> <li>Distance from the sidewalk to the inside edge of the curved portion of the driveway;</li> </ul>                                                         |         |                                                      |                                          |                               |                              |                   |        |          |          |          |            |
|            |                                                                                                                                                                                                                                                      | 0       | Width                                                | of the c                                 | curved p                      | ortion o                     | f the dr          | ivew   | ay.      |          |          |            |
|            | 0                                                                                                                                                                                                                                                    | Show    | Fire In Gates Utility Strees Trees Wate Traffi Catch | Hydrant/\s/Fences<br>Poles/G<br>t Lights | Valves<br>Suy Wire<br>s)/Sewe | es<br>er Cleand<br>nlets, Ma | out(s)<br>anholes | s, and | d Yard l |          | es:      |            |

#### **General Notes:**

**STANDARDS:** All driveways and sidewalks must be in accordance with the latest Jefferson Parish Department of Public Works Standard Details. The standards can be found online at <a href="http://www.jeffparish.net">http://www.jeffparish.net</a> under Engineering Department – *Public Works Standard Details*.

**ELEVATIONS/SLOPES:** Driveway and Sidewalk elevations and slopes are set by ADA Standards and Jefferson Parish Department of Publics Works Standards and enforced by the Jefferson Parish Engineering Department Inspectors. It is the architect, contractor, and/or property owners' responsibility to design slopes and elevations on private property to adequately tie-in to right-of-way requirements.

UTILITY OFFSET MINIMUM: No portion of any driveway shall be located within four (4') feet of any fire hydrant, utility poles, drain/catch basin, or any other surface utility within the public right-of-way. The applicant, at his or her expense, may have the surface utility moved or modified, if the public utility agency determines that the move or modification will not detrimentally affect the service.

#### **PERMIT INSTRUCTIONS**

- 1. Call for a pre-pour when all driveway aprons and sidewalks are completely formed and pins installed in the expansion joints;
- 2. Allow up to 2 working days for inspections;
- 3. Asphalt streets general rule:
  - a. Engineering Inspector to set elevations;
- 4. Aprons general rules:
  - a. The standard slope may not exceed 5%;
  - b. Aprons and driveway sidewalks must have a 6" depth for residential, 8" for commercial;
  - c. 3/4" Pre-molded expansion material must be installed at the concrete curb for the apron;
- 5. Sidewalks general rules:
  - a. If existing sidewalks are to remain, all trip hazards must be eliminated before the final inspection;
  - b. A 5' green space is required between the side property lines at the bottom and top of the sidewalk in the Right of Way;
  - c. Box in all walk ways with expansion joints in sidewalks;
  - d. Sidewalk maximum cross slope is 1/4": 1';
  - e. Sidewalk linear transition maximum slope is 1": 20" or 5%;
- 6. If applicable, Parish Arborist must investigate the existing condition of trees in the Parish right of way affecting pavement to determine if the tree roots can be grinded. All existing concrete surrounding the tree must be removed before the Parish Arborist will investigate.
- 7. Chain walls must terminate at the property line;
- 8. Any drain inlets in the Right of Way must be protected from sand and debris from entering it during construction;
- 9. Brick pavers, brick mailboxes, and drain pop ups in the Right of Way require a signed waiver. Contact the Department of Engineering Inspections at: (504) 349-5173 for more information;
- 10. All required sod in the right of way must be in place before the final inspection.