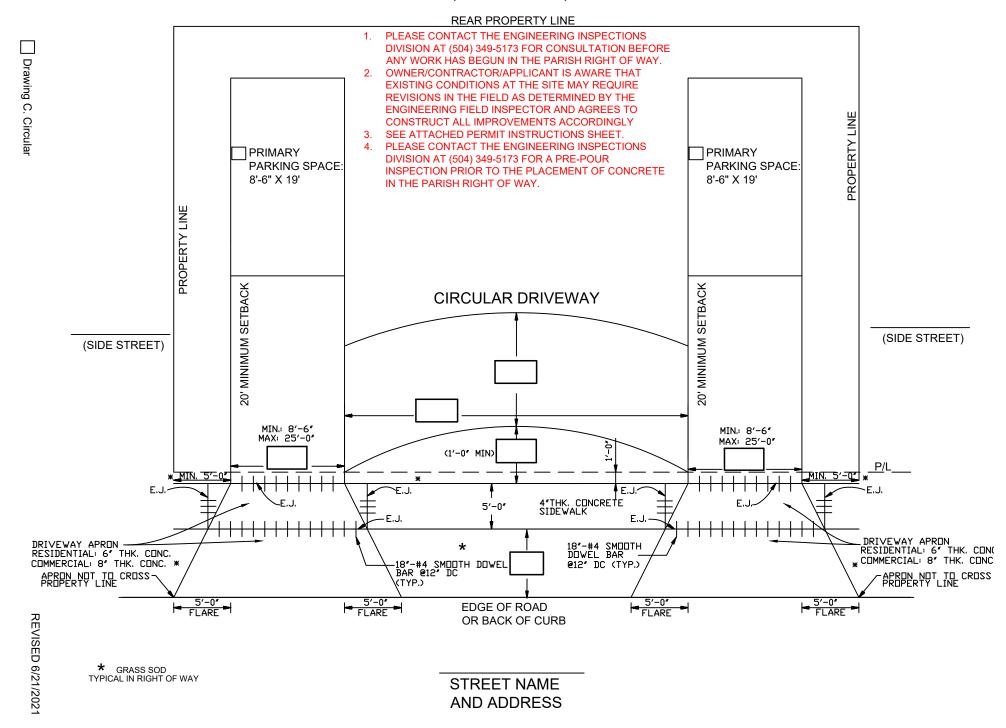

## **Description of Work: (Please Complete)**

| Add        | Address of Property:                                                                                                                                                                                                                                 |         |                                                      |                                          |                               |                              |                   |        |          |          |          |            |
|------------|------------------------------------------------------------------------------------------------------------------------------------------------------------------------------------------------------------------------------------------------------|---------|------------------------------------------------------|------------------------------------------|-------------------------------|------------------------------|-------------------|--------|----------|----------|----------|------------|
|            | Please check all that apply:                                                                                                                                                                                                                         |         |                                                      |                                          |                               |                              |                   |        |          |          |          |            |
|            | New Residential Construction Building Permit #                                                                                                                                                                                                       |         |                                                      |                                          |                               |                              |                   |        |          |          |          |            |
|            | Existing Residential                                                                                                                                                                                                                                 |         |                                                      |                                          |                               |                              |                   |        |          |          |          |            |
|            | Replace or widen existing:                                                                                                                                                                                                                           |         |                                                      |                                          |                               |                              |                   |        |          |          |          |            |
|            | ☐ Install secondary driveway                                                                                                                                                                                                                         |         |                                                      |                                          |                               |                              |                   |        |          |          |          |            |
| Driv       | Driveway Type: ☐Single ☐ Double ☐ Circular ☐Other                                                                                                                                                                                                    |         |                                                      |                                          |                               |                              |                   |        |          |          |          |            |
| <u>Dri</u> | ve                                                                                                                                                                                                                                                   | way P   | ermit                                                | Require                                  | ements                        | Check                        | <u>dist</u>       |        |          |          |          |            |
|            | Αd                                                                                                                                                                                                                                                   | current | survey                                               |                                          |                               |                              |                   |        |          |          |          |            |
|            | Th                                                                                                                                                                                                                                                   | e comp  | oleted s                                             | ketch pa                                 | age whic                      | ch applie                    | es to yo          | ur pı  | roposal  | . Choose | from the | following: |
|            | A                                                                                                                                                                                                                                                    | A       | В                                                    | С                                        | D                             | E                            | F                 | G      | Н        |          |          |            |
|            | <ul> <li>Provide the following information in the blank boxes on the provided sketch:</li> <li>Width of driveway(s) along front property line (property side of sidewalk);</li> <li>Distance from street edge to street side of sidewalk.</li> </ul> |         |                                                      |                                          |                               |                              |                   |        |          |          |          |            |
|            | For circular driveways, provide the following additional information:                                                                                                                                                                                |         |                                                      |                                          |                               |                              |                   |        |          |          |          |            |
|            | <ul> <li>Distance between the two proposed driveways along the front property line;</li> <li>Distance from the sidewalk to the inside edge of the curved portion of the driveway;</li> </ul>                                                         |         |                                                      |                                          |                               |                              |                   |        |          |          |          |            |
|            |                                                                                                                                                                                                                                                      | 0       | Width                                                | of the c                                 | curved p                      | ortion o                     | f the dr          | ivew   | ay.      |          |          |            |
|            | 0                                                                                                                                                                                                                                                    | Show    | Fire In Gates Utility Strees Trees Wate Traffi Catch | Hydrant/\s/Fences<br>Poles/G<br>t Lights | Valves<br>Suy Wire<br>s)/Sewe | es<br>er Cleand<br>nlets, Ma | out(s)<br>anholes | s, and | d Yard l |          | es:      |            |

#### **General Notes:**

**STANDARDS:** All driveways and sidewalks must be in accordance with the latest Jefferson Parish Department of Public Works Standard Details. The standards can be found online at <a href="http://www.jeffparish.net">http://www.jeffparish.net</a> under Engineering Department – *Public Works Standard Details*.

**ELEVATIONS/SLOPES:** Driveway and Sidewalk elevations and slopes are set by ADA Standards and Jefferson Parish Department of Publics Works Standards and enforced by the Jefferson Parish Engineering Department Inspectors. It is the architect, contractor, and/or property owners' responsibility to design slopes and elevations on private property to adequately tie-in to right-of-way requirements.

UTILITY OFFSET MINIMUM: No portion of any driveway shall be located within four (4') feet of any fire hydrant, utility poles, drain/catch basin, or any other surface utility within the public right-of-way. The applicant, at his or her expense, may have the surface utility moved or modified, if the public utility agency determines that the move or modification will not detrimentally affect the service.

#### **PERMIT INSTRUCTIONS**

- 1. Call for a pre-pour when all driveway aprons and sidewalks are completely formed and pins installed in the expansion joints;
- 2. Allow up to 2 working days for inspections;
- 3. Asphalt streets general rule:
  - a. Engineering Inspector to set elevations;
- 4. Aprons general rules:
  - a. The standard slope may not exceed 5%;
  - b. Aprons and driveway sidewalks must have a 6" depth for residential, 8" for commercial;
  - c. 3/4" Pre-molded expansion material must be installed at the concrete curb for the apron;
- 5. Sidewalks general rules:
  - a. If existing sidewalks are to remain, all trip hazards must be eliminated before the final inspection;
  - b. A 5' green space is required between the side property lines at the bottom and top of the sidewalk in the Right of Way;
  - c. Box in all walk ways with expansion joints in sidewalks;
  - d. Sidewalk maximum cross slope is 1/4": 1';
  - e. Sidewalk linear transition maximum slope is 1": 20" or 5%;
- 6. If applicable, Parish Arborist must investigate the existing condition of trees in the Parish right of way affecting pavement to determine if the tree roots can be grinded. All existing concrete surrounding the tree must be removed before the Parish Arborist will investigate.
- 7. Chain walls must terminate at the property line;
- 8. Any drain inlets in the Right of Way must be protected from sand and debris from entering it during construction;
- 9. Brick pavers, brick mailboxes, and drain pop ups in the Right of Way require a signed waiver. Contact the Department of Engineering Inspections at: (504) 349-5173 for more information;
- 10. All required sod in the right of way must be in place before the final inspection.