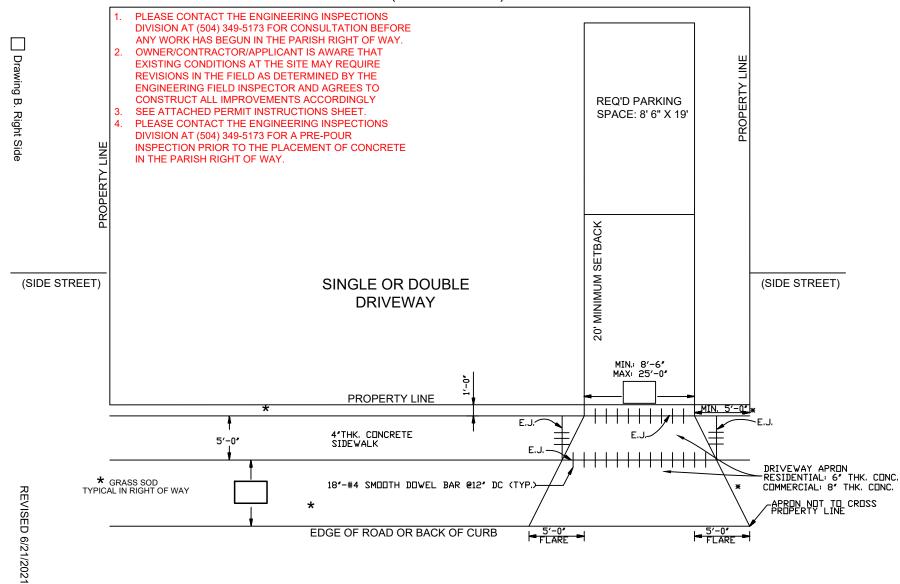

## **Description of Work: (Please Complete)**

| Add        | Address of Property:                                                                                                                                                                                                                                 |         |                                                      |                                          |                               |                              |                   |        |          |          |          |            |
|------------|------------------------------------------------------------------------------------------------------------------------------------------------------------------------------------------------------------------------------------------------------|---------|------------------------------------------------------|------------------------------------------|-------------------------------|------------------------------|-------------------|--------|----------|----------|----------|------------|
|            | Please check all that apply:                                                                                                                                                                                                                         |         |                                                      |                                          |                               |                              |                   |        |          |          |          |            |
|            | New Residential Construction Building Permit #                                                                                                                                                                                                       |         |                                                      |                                          |                               |                              |                   |        |          |          |          |            |
|            | Existing Residential                                                                                                                                                                                                                                 |         |                                                      |                                          |                               |                              |                   |        |          |          |          |            |
|            | Replace or widen existing:                                                                                                                                                                                                                           |         |                                                      |                                          |                               |                              |                   |        |          |          |          |            |
|            | ☐ Install secondary driveway                                                                                                                                                                                                                         |         |                                                      |                                          |                               |                              |                   |        |          |          |          |            |
| Driv       | Driveway Type: ☐Single ☐ Double ☐ Circular ☐Other                                                                                                                                                                                                    |         |                                                      |                                          |                               |                              |                   |        |          |          |          |            |
| <u>Dri</u> | ve                                                                                                                                                                                                                                                   | way P   | ermit                                                | Require                                  | ements                        | Check                        | <u>dist</u>       |        |          |          |          |            |
|            | Αd                                                                                                                                                                                                                                                   | current | survey                                               |                                          |                               |                              |                   |        |          |          |          |            |
|            | Th                                                                                                                                                                                                                                                   | e comp  | oleted s                                             | ketch pa                                 | age whic                      | ch applie                    | es to yo          | ur pı  | roposal  | . Choose | from the | following: |
|            | A                                                                                                                                                                                                                                                    | A       | В                                                    | С                                        | D                             | E                            | F                 | G      | Н        |          |          |            |
|            | <ul> <li>Provide the following information in the blank boxes on the provided sketch:</li> <li>Width of driveway(s) along front property line (property side of sidewalk);</li> <li>Distance from street edge to street side of sidewalk.</li> </ul> |         |                                                      |                                          |                               |                              |                   |        |          |          |          |            |
|            | For circular driveways, provide the following additional information:                                                                                                                                                                                |         |                                                      |                                          |                               |                              |                   |        |          |          |          |            |
|            | <ul> <li>Distance between the two proposed driveways along the front property line;</li> <li>Distance from the sidewalk to the inside edge of the curved portion of the driveway;</li> </ul>                                                         |         |                                                      |                                          |                               |                              |                   |        |          |          |          |            |
|            |                                                                                                                                                                                                                                                      | 0       | Width                                                | of the c                                 | curved p                      | ortion o                     | f the dr          | ivew   | ay.      |          |          |            |
|            | 0                                                                                                                                                                                                                                                    | Show    | Fire In Gates Utility Strees Trees Wate Traffi Catch | Hydrant/\s/Fences<br>Poles/G<br>t Lights | Valves<br>Suy Wire<br>s)/Sewe | es<br>er Cleand<br>nlets, Ma | out(s)<br>anholes | s, and | d Yard l |          | es:      |            |

#### **General Notes:**

**STANDARDS:** All driveways and sidewalks must be in accordance with the latest Jefferson Parish Department of Public Works Standard Details. The standards can be found online at <a href="http://www.jeffparish.net">http://www.jeffparish.net</a> under Engineering Department – *Public Works Standard Details*.

**ELEVATIONS/SLOPES:** Driveway and Sidewalk elevations and slopes are set by ADA Standards and Jefferson Parish Department of Publics Works Standards and enforced by the Jefferson Parish Engineering Department Inspectors. It is the architect, contractor, and/or property owners' responsibility to design slopes and elevations on private property to adequately tie-in to right-of-way requirements.

UTILITY OFFSET MINIMUM: No portion of any driveway shall be located within four (4') feet of any fire hydrant, utility poles, drain/catch basin, or any other surface utility within the public right-of-way. The applicant, at his or her expense, may have the surface utility moved or modified, if the public utility agency determines that the move or modification will not detrimentally affect the service.

#### **PERMIT INSTRUCTIONS**

- 1. Call for a pre-pour when all driveway aprons and sidewalks are completely formed and pins installed in the expansion joints;
- 2. Allow up to 2 working days for inspections;
- 3. Asphalt streets general rule:
  - a. Engineering Inspector to set elevations;
- 4. Aprons general rules:
  - a. The standard slope may not exceed 5%;
  - b. Aprons and driveway sidewalks must have a 6" depth for residential, 8" for commercial;
  - c. 3/4" Pre-molded expansion material must be installed at the concrete curb for the apron;
- 5. Sidewalks general rules:
  - a. If existing sidewalks are to remain, all trip hazards must be eliminated before the final inspection;
  - b. A 5' green space is required between the side property lines at the bottom and top of the sidewalk in the Right of Way;
  - c. Box in all walk ways with expansion joints in sidewalks;
  - d. Sidewalk maximum cross slope is 1/4": 1';
  - e. Sidewalk linear transition maximum slope is 1": 20" or 5%;
- 6. If applicable, Parish Arborist must investigate the existing condition of trees in the Parish right of way affecting pavement to determine if the tree roots can be grinded. All existing concrete surrounding the tree must be removed before the Parish Arborist will investigate.
- 7. Chain walls must terminate at the property line;
- 8. Any drain inlets in the Right of Way must be protected from sand and debris from entering it during construction;
- 9. Brick pavers, brick mailboxes, and drain pop ups in the Right of Way require a signed waiver. Contact the Department of Engineering Inspections at: (504) 349-5173 for more information;
- 10. All required sod in the right of way must be in place before the final inspection.