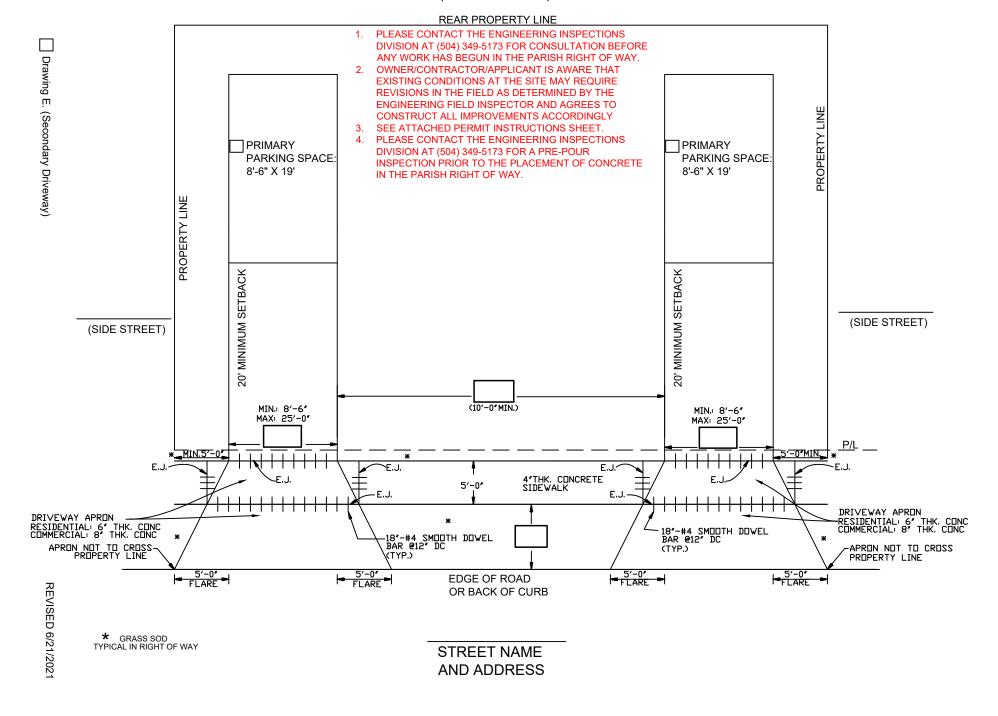

## **Description of Work: (Please Complete)**

| Add        | Address of Property:                                                                                                                                                                                                                                 |         |                                                      |                                          |                               |                              |                   |        |          |          |          |            |
|------------|------------------------------------------------------------------------------------------------------------------------------------------------------------------------------------------------------------------------------------------------------|---------|------------------------------------------------------|------------------------------------------|-------------------------------|------------------------------|-------------------|--------|----------|----------|----------|------------|
|            | Please check all that apply:                                                                                                                                                                                                                         |         |                                                      |                                          |                               |                              |                   |        |          |          |          |            |
|            | New Residential Construction Building Permit #                                                                                                                                                                                                       |         |                                                      |                                          |                               |                              |                   |        |          |          |          |            |
|            | Existing Residential                                                                                                                                                                                                                                 |         |                                                      |                                          |                               |                              |                   |        |          |          |          |            |
|            | Replace or widen existing:                                                                                                                                                                                                                           |         |                                                      |                                          |                               |                              |                   |        |          |          |          |            |
|            | ☐ Install secondary driveway                                                                                                                                                                                                                         |         |                                                      |                                          |                               |                              |                   |        |          |          |          |            |
| Driv       | Driveway Type: ☐Single ☐ Double ☐ Circular ☐Other                                                                                                                                                                                                    |         |                                                      |                                          |                               |                              |                   |        |          |          |          |            |
| <u>Dri</u> | ve                                                                                                                                                                                                                                                   | way P   | ermit                                                | Require                                  | ements                        | Check                        | <u>dist</u>       |        |          |          |          |            |
|            | Αd                                                                                                                                                                                                                                                   | current | survey                                               |                                          |                               |                              |                   |        |          |          |          |            |
|            | Th                                                                                                                                                                                                                                                   | e comp  | oleted s                                             | ketch pa                                 | age whic                      | ch applie                    | es to yo          | ur pı  | roposal  | . Choose | from the | following: |
|            | A                                                                                                                                                                                                                                                    | A       | В                                                    | С                                        | D                             | E                            | F                 | G      | Н        |          |          |            |
|            | <ul> <li>Provide the following information in the blank boxes on the provided sketch:</li> <li>Width of driveway(s) along front property line (property side of sidewalk);</li> <li>Distance from street edge to street side of sidewalk.</li> </ul> |         |                                                      |                                          |                               |                              |                   |        |          |          |          |            |
|            | For circular driveways, provide the following additional information:                                                                                                                                                                                |         |                                                      |                                          |                               |                              |                   |        |          |          |          |            |
|            | <ul> <li>Distance between the two proposed driveways along the front property line;</li> <li>Distance from the sidewalk to the inside edge of the curved portion of the driveway;</li> </ul>                                                         |         |                                                      |                                          |                               |                              |                   |        |          |          |          |            |
|            |                                                                                                                                                                                                                                                      | 0       | Width                                                | of the c                                 | curved p                      | ortion o                     | f the dr          | ivew   | ay.      |          |          |            |
|            | 0                                                                                                                                                                                                                                                    | Show    | Fire In Gates Utility Strees Trees Wate Traffi Catch | Hydrant/\s/Fences<br>Poles/G<br>t Lights | Valves<br>Suy Wire<br>s)/Sewe | es<br>er Cleand<br>nlets, Ma | out(s)<br>anholes | s, and | d Yard l |          | es:      |            |

#### **General Notes:**

**STANDARDS:** All driveways and sidewalks must be in accordance with the latest Jefferson Parish Department of Public Works Standard Details. The standards can be found online at <a href="http://www.jeffparish.net">http://www.jeffparish.net</a> under Engineering Department – *Public Works Standard Details*.

**ELEVATIONS/SLOPES:** Driveway and Sidewalk elevations and slopes are set by ADA Standards and Jefferson Parish Department of Publics Works Standards and enforced by the Jefferson Parish Engineering Department Inspectors. It is the architect, contractor, and/or property owners' responsibility to design slopes and elevations on private property to adequately tie-in to right-of-way requirements.

UTILITY OFFSET MINIMUM: No portion of any driveway shall be located within four (4') feet of any fire hydrant, utility poles, drain/catch basin, or any other surface utility within the public right-of-way. The applicant, at his or her expense, may have the surface utility moved or modified, if the public utility agency determines that the move or modification will not detrimentally affect the service.

#### **PERMIT INSTRUCTIONS**

- 1. Call for a pre-pour when all driveway aprons and sidewalks are completely formed and pins installed in the expansion joints;
- 2. Allow up to 2 working days for inspections;
- 3. Asphalt streets general rule:
  - a. Engineering Inspector to set elevations;
- 4. Aprons general rules:
  - a. The standard slope may not exceed 5%;
  - b. Aprons and driveway sidewalks must have a 6" depth for residential, 8" for commercial;
  - c. 3/4" Pre-molded expansion material must be installed at the concrete curb for the apron;
- 5. Sidewalks general rules:
  - a. If existing sidewalks are to remain, all trip hazards must be eliminated before the final inspection;
  - b. A 5' green space is required between the side property lines at the bottom and top of the sidewalk in the Right of Way;
  - c. Box in all walk ways with expansion joints in sidewalks;
  - d. Sidewalk maximum cross slope is 1/4": 1';
  - e. Sidewalk linear transition maximum slope is 1": 20" or 5%;
- 6. If applicable, Parish Arborist must investigate the existing condition of trees in the Parish right of way affecting pavement to determine if the tree roots can be grinded. All existing concrete surrounding the tree must be removed before the Parish Arborist will investigate.
- 7. Chain walls must terminate at the property line;
- 8. Any drain inlets in the Right of Way must be protected from sand and debris from entering it during construction;
- 9. Brick pavers, brick mailboxes, and drain pop ups in the Right of Way require a signed waiver. Contact the Department of Engineering Inspections at: (504) 349-5173 for more information;
- 10. All required sod in the right of way must be in place before the final inspection.